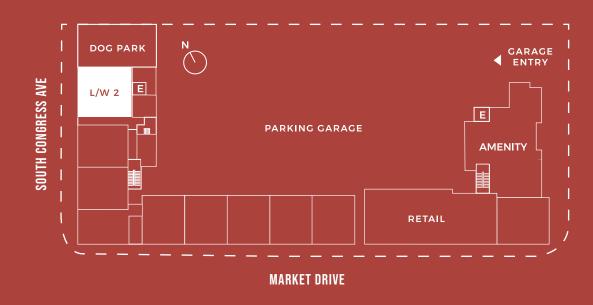

## CONGRESS AT LOFTS ST. FLMO

LW2

BED: 1 • BATH: 1 + STOREFRONT

1,419 SF

CONGRESSLOFTS.COM • 512. 489.7966

Floor plans are not to scale, dimensions are approximate, and may vary from the description of the unit in the condominium declaration and the purchase contract. Floor plans may be attached to the purchase contract as representative of the unit, but will not be construed as a description of the unit for conveyance or contract purposes. Floor plans, including room layouts and the configuration and location of appliances, cabinets, closets, plumbing facilities, and other improvements shown within the unit are subject to change. Please review the condominium declaration and purchase contract for a description of how the units are measured. You should review the actual materials prior to making any finish or upgrade selections.