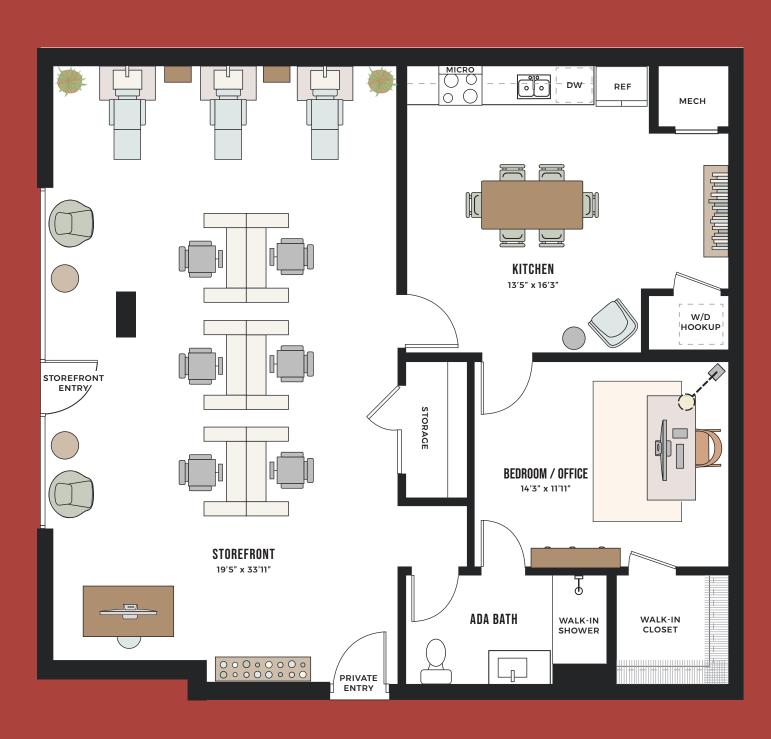

## CONGRESS AT LOFTS ST. FLMO

LW2

BED: 1 • BATH: 1 + STOREFRONT

1,419 SF

CONGRESSLOFTS.COM • 512. 489.7966

Floor plans are not to scale, dimensions are approximate, and may vary from the description of the unit in the condominium declaration and the purchase contract. Floor plans may be attached to the purchase contract as representative of the unit, but will not be construed as a description of the unit for conveyance or contract purposes. Floor plans, including room layouts and the configuration and location of appliances, cabinets, closets, plumbing facilities, and other improvements shown within the unit are subject to change. Please review the condominium declaration and purchase contract for a description of how the units are measured. You should review the actual materials prior to making any finish or upgrade selections.