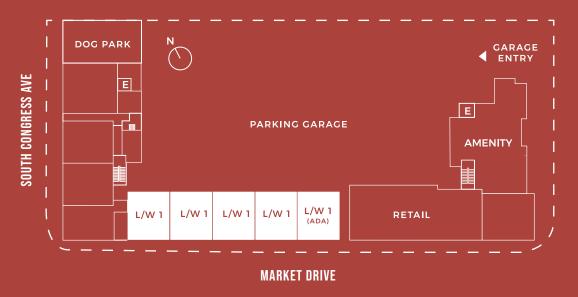

## CONGRESS AT LOFTS ST. ELMO

BED: 1 BATH: 1 STOREFRONT

1,078-1,089 SF

CONGRESSLOFTS.COM • 512. 489.7966

Floor plans are not to scale, dimensions are approximate, and may vary from the description of the unit in the condominium declaration and the purchase contract. Floor plans may be attached to the purchase contract as representative of the unit, but will not be construed as a description of the unit for conveyance or contract purposes. Floor plans, including room layouts and the configuration and location of appliances, cabinets, closets, plumbing facilities, and other improvements shown within the unit are subject to change. Please review the condominium declaration and purchase contract for a description of how the units are measured. You should review the actual materials prior to making any finish or upgrade selections.