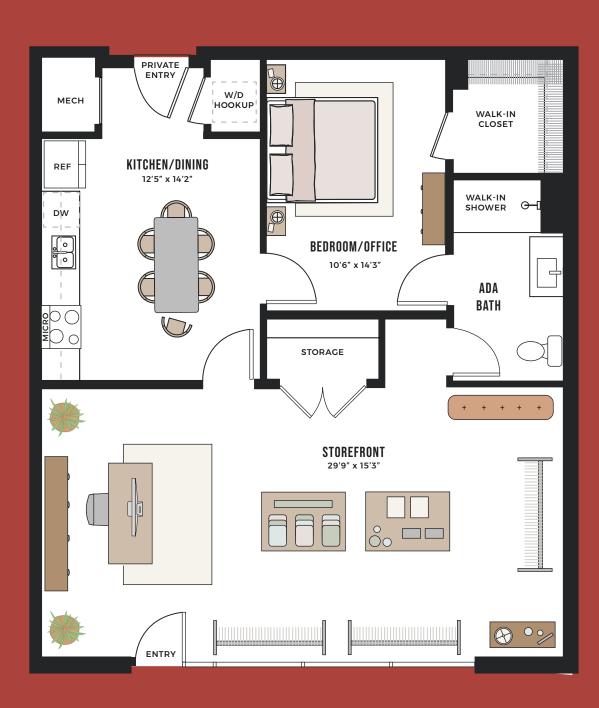

## CONGRESS AT LOFTS ST. ELMO

BED: 1 BATH: 1 STOREFRONT

1,078-1,089 SF

CONGRESSLOFTS.COM • 512. 489.7966

Floor plans are not to scale, dimensions are approximate, and may vary from the description of the unit in the condominium declaration and the purchase contract. Floor plans may be attached to the purchase contract as representative of the unit, but will not be construed as a description of the unit for conveyance or contract purposes. Floor plans, including room layouts and the configuration and location of appliances, cabinets, closets, plumbing facilities, and other improvements shown within the unit are subject to change. Please review the condominium declaration and purchase contract for a description of how the units are measured. You should review the actual materials prior to making any finish or upgrade selections.